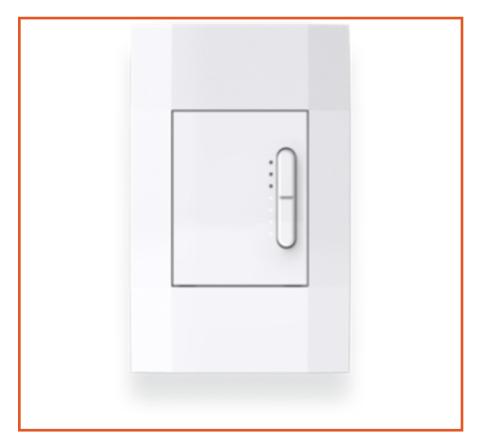

# ONTROLS INSIDER **NEW Sealed Wall Plates**

In today's environment, disinfecting commonly touched surfaces like wall switches is essential to promote a healthy space for everyone. Sanitation procedures vary and can overly dampen electric devices. Over time, chemicals may enter the device and leave residue that can cause long term harm.

The Sealed Wall Plate is designed to stop liquid from entering the device by including a clear silicone rubber layer overlaid on the wall switch. The rubber layer allows cleaning personnel to sterilize vigorously without damaging the device and while maintaining a button tactile feel.

Today's wall plates provide a decorative accent that adds style and contrast to walls. Sealed wall plates deliver the modern elegance of SensorSwitch new aesthetic wall switches. All wall plates come in a matte texture and three popular color finishes that communicate just the right amount of style while complementing the space.

These Sealed Wall Plates carry an IP54 Rating, giving you confidence the wall switch device is protected. Compatible with both SensorSwitch and nLIGHT wall switches (wired & wireless).

Key Applications: Classrooms, Healthcare Facilities, Retail, Conference Rooms, Open Offices, Industrial Spaces, Private Offices, And More!