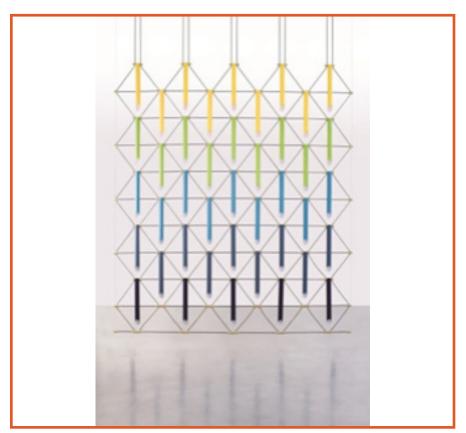

#### **Designheure MOZAIK**

Mozaik is an architectural and modulable collection designed to structure the space: at the same time lamp and space separator according to the chosen version. Designed by Davide Oppizzi, his inspiration comes from the concept of mosaics and its geometric shapes. It was also about creating a luminous surface, falling like a rain of meteorites, cutting the space and not just bringing a luminous point.