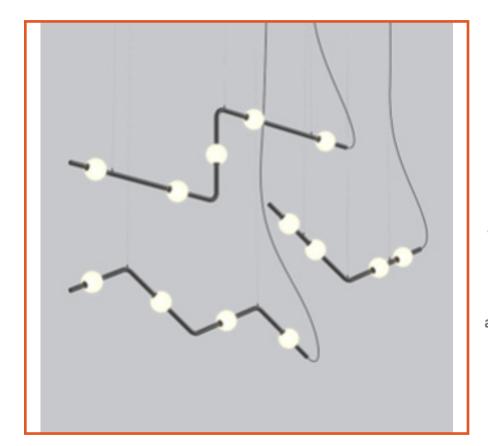

#### Luxxbox TESSELL

The versatile TESSELL is a three-way

triangular cluster acoustic pendant that allows for unlimited unique installations

– single, head-to-head or tessellated.

Available with a range of Luxxbox's finishes – standard flat, ribbed Ranura or printed MOTIF. And if all this wasn't enough, it is supported by the superior acoustic properties as well as classleading LED performance.