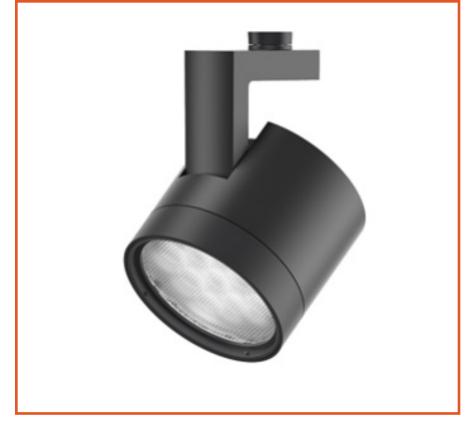

#### **Erco PARSCAN**

The name of Parscan has stood for outstanding quality

of light and a purist form of elegance for almost 20 years.

With Parscan 48V, Parscan InTrack and Parscan OnTrack,
the new generation now comprises three product ranges.

With 6 sizes, starting with XS-M, 12 interchangeable
distributions, filters, tunable white and RGBW as well as
digital connectivity, the new generation now offers even
more Parscan. This enables you to illuminate museums,
boutique offices and foyers more efficiently and with
more diversity than ever before..