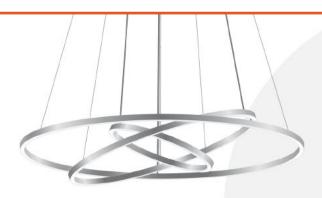

#### Luxxbox TESSELL

The versatile TESSELL is a three-way

triangular cluster acoustic pendant that allows for unlimited unique installations

– single, head-to-head or tessellated.

Available with a range of Luxxbox's finishes – standard flat, ribbed Ranura or printed MOTIF. And if all this wasn't enough, it is supported by the superior acoustic properties as well as classleading LED performance.