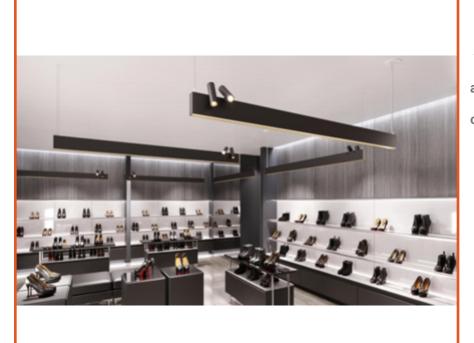

#### **Beta Calco RODEO**

Rodeo's flexible spotlight design combined with a high-performance linear system creates a multifunctional luminaire that serves a variety of lighting needs. The modular system employs direct light, indirect light, and spotlights to deliver 3 layers of lighting. The innovative Rodeo Flip design expands the sphere of adjustability which allows Rodeo to adapt to various space layouts. Combined with regressed optics, the luster from anodized bezels and trims bring visual and aesthetic comfort.