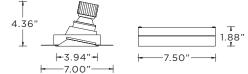

#### 4.5" ROUND WALL WASH DOWNLIGHT DYNAMIC WHITE

#### HOUSING

Remodel, new construction frame, shallow housing, and IC housing options available Maximum ceiling thickness of 1" (1.5" for Remodel housing). Consult factory for modifications All housing options designed to be easily converted in field to trim or trimless with minimal components Housing rated for #12 AWG (4 in, 4 out), 90°C conductors and through branch wiring

### MOUNTING

Trim fixture designed for use in drywall, wood, acoustic, and other architectural ceilings Trimless fixture designed for use in drywall, mud-in ceiling applications Recommended ceiling cut-out for all housing options (4 5/8" diameter) New construction frame ships with bar hangers (14" to 26" extension) Standard new construction and IC housings available with optional c-channel bar hangers