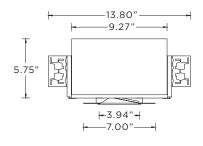

## FLANGLESS MILLWORK OPTIONS

#### **RMD** - Remodel (Non-IC)

**NC** - New Construction Housing (Non-IC and CP rated) **IC** - New Construction IC Housing (2200lm max)