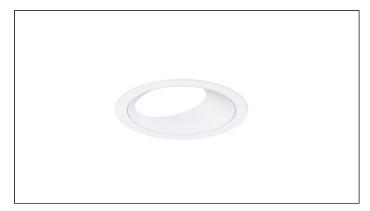

# 3G-DL45RWW

4.5" ROUND WALL WASH DOWNLIGHT DYNAMIC WHITE

4.5" round, high performance dynamic white wall wash downlight
Dim to Warm and Tunable White LED options up to 2000lm (90+ CRI)
Regressed LED source for enhanced glare control
Proprietary wall wash optic and lens
Remodel housing available along with other housing options

#### 4.5" ROUND WALL WASH DOWNLIGHT DYNAMIC WHITE