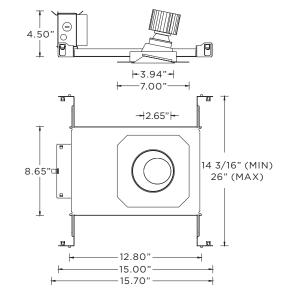

#### **RMD -** Remodel (Non-IC)

NC - New Construction Housing (Non-IC and CP rated) IC - New Construction IC Housing

### MOUNTING

Trim fixture designed for use in drywall, wood, acoustic, and other architectural ceilings Trimless fixture designed for use in drywall, mud-in ceiling applications Recommended ceiling cut-out for all housing options (4 5/8" diameter) New construction frame ships with bar hangers (14" to 26" extension) Standard new construction and IC housings available with optional c-channel bar hangers