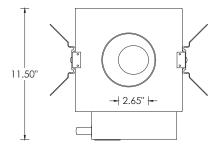

#### **RMD -** Remodel (Non-IC)

-+12.65" +--

NC - New Construction Housing (Non-IC and CP rated) IC - New Construction IC Housing