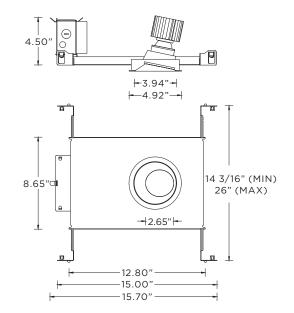

## TRIM HOUSING OPTIONS

#### **RMD -** Remodel (Non-IC)

-+12.65" +--

NC - New Construction Housing (Non-IC and CP rated) IC - New Construction IC Housing

### MOUNTING

Trim fixture designed for use in drywall, wood, acoustic, and other architectural ceilings Trimless fixture designed for use in drywall, mud-in ceiling applications Recommended ceiling cut-out for all housing options (4 5/8" diameter) New construction frame ships with bar hangers (14" to 26" extension) Standard new construction and IC housings available with optional c-channel bar hangers