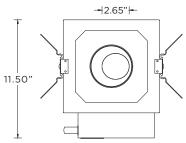

h bar hangers (14" to 26" extension) Standard new construction and IC housings available with optional c-channel bar hangers

### LISTING

ETL listed and tested to cUL standards. Suitable for dry and damp locations

### WARRANTY

5 Year Warranty on LED and drivers Manufacturer 1 Year Warranty for defects in material and workmanship under normal use Ambient temperature at fixture should not exceed 25°C



**3G** 

#### 4.5" ROUND WALL WASH DOWNLIGHT DYNAMIC WHITE

## TRIM HOUSING OPTIONS

#### **RMD -** Remodel (Non-IC)





-+12.65" +--





NC - New Construction Housing (Non-IC and CP rated) IC - New Construction IC Housing









## TRIMLESS HOUSING OPTIONS

#### **RMD -** Remodel (Non-IC)









NC - New Construction Housing (Non-IC and CP rated) IC - New Construction IC Housing









## FLANGLESS MILLWORK OPTIONS

#### **RMD** - Remodel (Non-IC)









**NC** - New Construction Housing (Non-IC and CP rated) **IC** - New Construction IC Housing (2200lm max)