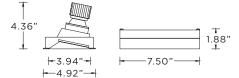

### MOUNTING

Trim fixture designed for use in drywall, wood, acoustic, and other architectural ceilings Trimless fixture designed for use in drywall, mud-in ceiling applications Recommended ceiling cut-out for all housing options (4 5/8" diameter) New construction frame ships with bar hangers (14" to 26" extension) Standard new construction and IC housings available with optional c-channel bar hangers