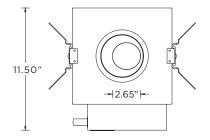

## FLANGLESS MILLWORK OPTIONS

#### **RMD** - Remodel (Non-IC)

**NC** - New Construction Housing (Non-IC and CP rated) **IC** - New Construction IC Housing (2200lm max)