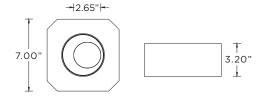

#### **RMD -** Remodel (Non-IC)

-+12.65" +--

NC - New Construction Housing (Non-IC and CP rated) IC - New Construction IC Housing