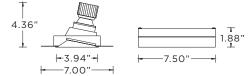

## TRIM HOUSING OPTIONS

#### **RMD -** Remodel (Non-IC)

-+12.65" +--

NC - New Construction Housing (Non-IC and CP rated) IC - New Construction IC Housing