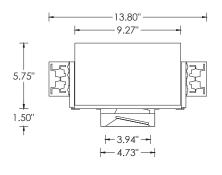

## FLANGLESS MILLWORK OPTIONS

#### **RMD** - Remodel (Non-IC)

**NC** - New Construction Housing (Non-IC and CP rated) **IC** - New Construction IC Housing (2200lm max)