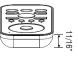

## DIMENSIONS

#### **SPECIFICATIONS**

| Model               | RFC-A-RGBW-4Z-HH-BT-B     |
|---------------------|---------------------------|
| Device Color        | Black                     |
| Voltage             | 4.5V DC                   |
| Battery Compartment | 3 x 1.5V AAA batteries    |
| RF Wireless Control | Yes                       |
| Operation Frequency | 434MHz/868MHz             |
| RF Range            | Up to 50ft                |
| Dimensions L*W*D    | 4-3/4" x 2-3/16" x 11/16" |
| IP Rating           | IP20                      |
| Temp Range          | -4°F to 122°F             |
| Color Touch Wheel   | Yes                       |
| Dim Range           | 1% to 100%                |
|                     |                           |