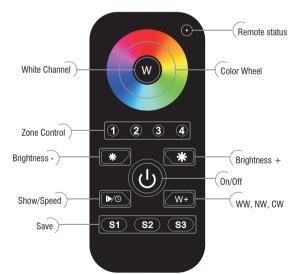

# RFC-A-RGBW-4Z-HH-BT-B

4-ZONE | RGBW | HANDHELD REMOTE CONTROL



Fixture Type: \_\_\_\_\_ Project: \_\_\_\_\_ Location: \_\_\_\_\_

### **PRODUCT FEATURES**

- · Controls up to four zones separately or synchronously
- Saves up to three scenes per zone
- Compatible with RFR-A series receivers
- Can control multiple RF receivers
- · Remembers last setting
- Ten preset modes



#### **SPECIFICATIONS**

| Model               | RFC-A-RGBW-4Z-HH-BT-B     |
|---------------------|---------------------------|
| Device Color        | Black                     |
| Voltage             | 4.5V DC                   |
| Battery Compartment | 3 x 1.5V AAA batteries    |
| RF Wireless Control | Yes                       |
| Operation Frequency | 434MHz/868MHz             |
| RF Range            | Up to 50ft                |
| Dimensions L*W*D    | 4-3/4" x 2-3/16" x 11/16" |
| IP Rating           | IP20                      |
| Temp Range          | -4°F to 122°F             |
| Color Touch Wheel   | Yes                       |
| Dim Range           | 1% to 100%                |
|                     |                           |

## DIMENSIONS











## OPERATION