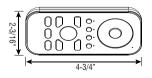

## DIMENSIONS

#### **SPECIFICATIONS**

| Model               | RFC-A-RGBW-4Z-HH-BT-B     |
|---------------------|---------------------------|
| Device Color        | Black                     |
| Voltage             | 4.5V DC                   |
| Battery Compartment | 3 x 1.5V AAA batteries    |
| RF Wireless Control | Yes                       |
| Operation Frequency | 434MHz/868MHz             |
| RF Range            | Up to 50ft                |
| Dimensions L*W*D    | 4-3/4" x 2-3/16" x 11/16" |
| IP Rating           | IP20                      |
| Temp Range          | -4°F to 122°F             |
| Color Touch Wheel   | Yes                       |
| Dim Range           | 1% to 100%                |
|                     |                           |