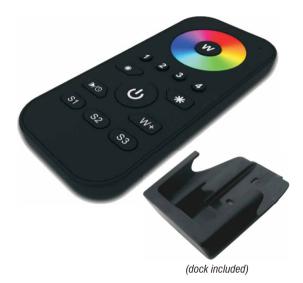

# RFC-A-RGBW-4Z-HH-BT-B

4-ZONE | RGBW | HANDHELD REMOTE CONTROL

Fixture Type: \_\_\_\_\_ Project: \_\_\_\_\_ Location: \_\_\_\_\_

### **PRODUCT FEATURES**

- · Controls up to four zones separately or synchronously
- Saves up to three scenes per zone
- Compatible with RFR-A series receivers
- Can control multiple RF receivers
- · Remembers last setting
- Ten preset modes