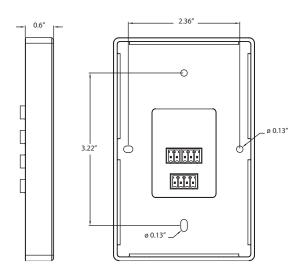

## **SPECIFICATIONS**

| DMX Output                    | 1 channel                                                             |
|-------------------------------|-----------------------------------------------------------------------|
| 0-10V (Source) Output         | 1 channel, signal generated by TC 1 Pro                               |
| Interface                     | Touch senstitve wall panel                                            |
| Multiple Locations            | Not available for TC 1 Pro                                            |
| Audio Indicator               | Tone can be toggled on /off by holding buttons 1-4 simultaneously     |
| Operating Voltage             | 12-24VDC, 500mA (power adapter included - 6W, 12VDC,100-240VAC input) |
| Mounting                      | Single gang electrical box (not included)                             |
| Finish                        | White                                                                 |
| Material                      | Aluminum housing, glass panel                                         |
| Ambient Operating Temperature | 32° F to 104° F (0° C to 40° C)                                       |
| IP Rating                     | IP20, dry location                                                    |
| Fixture Connectors            | Screw terminal block, direct hardwire                                 |
| Warranty                      | 2 Years, limited                                                      |
| Weight                        | 0.3 lbs (140g)                                                        |
| Dimensions                    | <b>L:</b> 4.72" <b>W:</b> 2.99" <b>D:</b> 0.6" (120 x 76 x 15.3mm)    |
| Certifications                | C€                                                                    |

#### **DIMENSIONS**