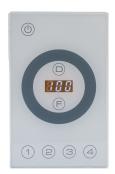

# TC 1 PRO TM

| Client:     |  |
|-------------|--|
| Project:    |  |
| Туре:       |  |
| Order Code: |  |
| Quantity:   |  |

**TC 1 PRO** is simple, touch based wall-mount DMX controller, designed for single color lighting products. It features a DMX and 0-10V (source) outputs, four user programmable dimming level presets, and an adjustable fade function.

## **SPECIFICATIONS**

| DMX Output                    | 1 channel                                                             |
|-------------------------------|-----------------------------------------------------------------------|
| 0-10V (Source) Output         | 1 channel, signal generated by TC 1 Pro                               |
| Interface                     | Touch senstitve wall panel                                            |
| Multiple Locations            | Not available for TC 1 Pro                                            |
| Audio Indicator               | Tone can be toggled on /off by holding buttons 1-4 simultaneously     |
| Operating Voltage             | 12-24VDC, 500mA (power adapter included - 6W, 12VDC,100-240VAC input) |
| Mounting                      | Single gang electrical box (not included)                             |
| Finish                        | White                                                                 |
| Material                      | Aluminum housing, glass panel                                         |
| Ambient Operating Temperature | 32° F to 104° F (0° C to 40° C)                                       |
| IP Rating                     | IP20, dry location                                                    |
| Fixture Connectors            | Screw terminal block, direct hardwire                                 |
| Warranty                      | 2 Years, limited                                                      |
| Weight                        | 0.3 lbs (140g)                                                        |
| Dimensions                    | <b>L:</b> 4.72" <b>W:</b> 2.99" <b>D:</b> 0.6" (120 x 76 x 15.3mm)    |
| Certifications                | C€                                                                    |