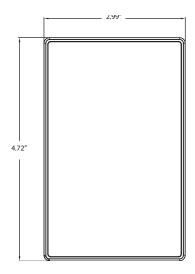

## **SPECIFICATIONS**

| DMX Output                    | 1 channel                                                             |
|-------------------------------|-----------------------------------------------------------------------|
| 0-10V (Source) Output         | 1 channel, signal generated by TC 1 Pro                               |
| Interface                     | Touch senstitve wall panel                                            |
| Multiple Locations            | Not available for TC 1 Pro                                            |
| Audio Indicator               | Tone can be toggled on /off by holding buttons 1-4 simultaneously     |
| Operating Voltage             | 12-24VDC, 500mA (power adapter included - 6W, 12VDC,100-240VAC input) |
| Mounting                      | Single gang electrical box (not included)                             |
| Finish                        | White                                                                 |
| Material                      | Aluminum housing, glass panel                                         |
| Ambient Operating Temperature | 32° F to 104° F (0° C to 40° C)                                       |
| IP Rating                     | IP20, dry location                                                    |
| Fixture Connectors            | Screw terminal block, direct hardwire                                 |
| Warranty                      | 2 Years, limited                                                      |
| Weight                        | 0.3 lbs (140g)                                                        |
| Dimensions                    | <b>L:</b> 4.72" <b>W:</b> 2.99" <b>D:</b> 0.6" (120 x 76 x 15.3mm)    |
| Certifications                | C€                                                                    |

#### **DIMENSIONS**