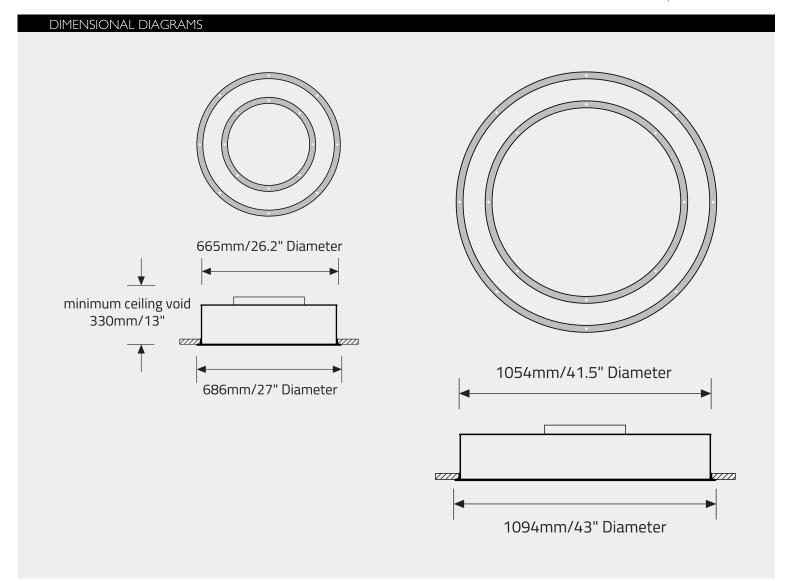

**Centre disc:** For non illuminating center version, drywall disc to be supplied and installed by others. Drywall disc to be painted to match ceiling.

Versions: Recessed luminaires available in three diameters: 685mm/27", 1092mm/43" and 1495mm/59".