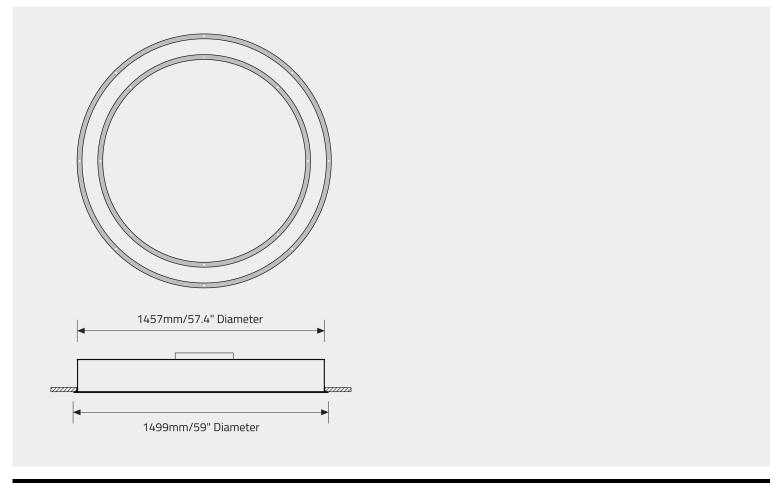

**Centre disc:** For non illuminating center version, drywall disc to be supplied and installed by others. Drywall disc to be painted to match ceiling.

Versions: Recessed luminaires available in three diameters: 685mm/27", 1092mm/43" and 1495mm/59".

# HOW TO ORDER

| Code    | Light Distribution                | Diameter | Power (LED)   | Delivered Ims | Delivered Ims (White LEDs only) | LPW |
|---------|-----------------------------------|----------|---------------|---------------|---------------------------------|-----|
| 94 1001 | Ring of White LEDs                | 27"      | 103W          | 4076          |                                 | 40  |
| 94 1011 | Ring of White LEDs                | 43"      | 168W          | 6764          |                                 | 40  |
| 94 1021 | Ring of White LEDs                | 59"      | 232W          | 9788          |                                 | 42  |
| 94 1101 | Ring of RGB LEDs                  | 27"      | 45W           |               |                                 |     |
| 94 1111 | Ring of RGB LEDs                  | 43"      | 80W           |               |                                 |     |
| 94 1121 | Ring of RGB LEDs                  | 59"      | 110W          |               |                                 |     |
| 94 1201 | Ring of White LEDs/RGB Center     | 27"      | 103W+27W RGB  |               | 4076                            |     |
| 94 1211 | Ring of White LEDs/RGB Center     | 43"      | 168W+55W RGB  |               | 6764                            |     |
| 94 1221 | Ring of White LEDs/RGB Center     | 59"      | 232W+80W RGB  |               | 9788                            |     |
| 94 1301 | Ring of RGB LEDs/White LED Center | 27"      | 45W RGB+60W   |               | 2294                            | 40  |
| 94 1311 | Ring of RGB LEDs/White LED Center | 43"      | 80W RGB+115W  |               | 4684                            | 40  |
| 94 1321 | Ring of RGB LEDs/White LED Center | 59"      | 110W RGB+170W |               | 7344                            | 42  |