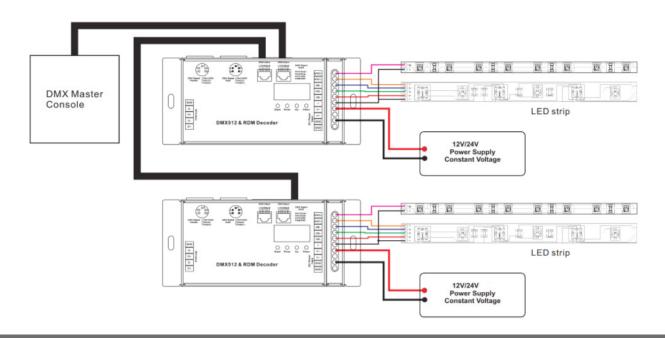

## WIRING DIAGRAM

### **FEATURES**

Can be controlled by up to eight (8) controllers. Can be synchronized with twenty (20) decoders.

#### **POWER**

Power supply not included. 12V/24V non-dimming power supply required.