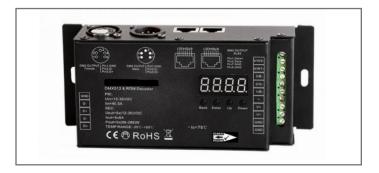

## RDM DMX DECODER

## **PART NUMBER**

| SERIES    | PROTOCOL |        |   | CAPACITY |   | COMM. |  |  |
|-----------|----------|--------|---|----------|---|-------|--|--|
| LLI-C-DEC | -        | DMX512 | - | 8A       | - | RDM   |  |  |

## **QUICK SPECIFICATIONS**

| OUTPUT        | 8A maximum, 4 channels                                                                           |  |  |
|---------------|--------------------------------------------------------------------------------------------------|--|--|
| IP RATING     | IP20 - dry locations                                                                             |  |  |
| FUNCTION      | RDM communication and PWM dimming for static white, single color, tunable white, and RGB(W) LEDs |  |  |
| CAPACITY      | 12V - 96W maximum                                                                                |  |  |
| CAPACITY      | 24V - 192W maximum                                                                               |  |  |
| COMPATIBILITY | Compatible with LLI-C-CTRL-DMX controllers                                                       |  |  |
| WARRANTY      | 5 year limited                                                                                   |  |  |