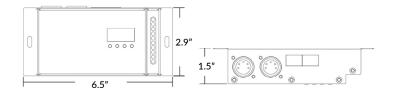

## **QUICK SPECIFICATIONS**

| OUTPUT        | 8A maximum, 4 channels                                                                           |  |  |
|---------------|--------------------------------------------------------------------------------------------------|--|--|
| IP RATING     | IP20 - dry locations                                                                             |  |  |
| FUNCTION      | RDM communication and PWM dimming for static white, single color, tunable white, and RGB(W) LEDs |  |  |
| CAPACITY      | 12V - 96W maximum                                                                                |  |  |
| CAPACITY      | 24V - 192W maximum                                                                               |  |  |
| COMPATIBILITY | Compatible with LLI-C-CTRL-DMX controllers                                                       |  |  |
| WARRANTY      | 5 year limited                                                                                   |  |  |