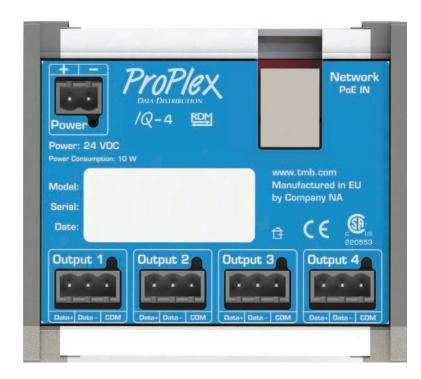

## 4-UNIVERSE, ETHERNET-DMX NODE DIN RAIL MOUNT

| ProPlex DIN Rail IQ 4 RDM Specifications |                                                           |
|------------------------------------------|-----------------------------------------------------------|
| Part Number                              | PPIQADIN14DA                                              |
| RDM support                              | Yes                                                       |
| Operating Voltage                        | 24 VDC (Requires external power supply)                   |
| Power Consumption                        | 10W                                                       |
| Number of DMX ports                      | 4                                                         |
| Number of sACN/ArtNet universes          | 1                                                         |
| Signal processing                        | Art-Net or sACN to DMX512 converter                       |
| Power Input                              | Pluggable Terminal Block (PTB) 2-terminal <sup>1</sup>    |
| Ethernet type                            | 10 / 100 Base-T                                           |
| Ethernet port                            | RJ45                                                      |
| DMX ports                                | 4x Pluggable Terminal Block (PTB) 3-terminal <sup>1</sup> |
| Configuration                            | Use built-in webserver or dedicated software              |
| Operating Temp.                          | -22 °F - 104 °F [-30 °C - +40 °C]                         |
| Dimensions (HxWxD)                       | 1.55" x 4.1" x 3.63" [39.5 x 104 x 92.3 mm]               |
| Weight                                   | 6.13 oz [174 g]                                           |
| 1 Included                               | ·                                                         |