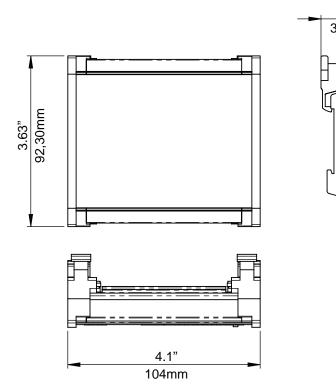

## 4-UNIVERSE, ETHERNET-DMX NODE DIN RAIL MOUNT

| ProPlex DIN Rail IQ 4 RDM Specifications |                                                           |
|------------------------------------------|-----------------------------------------------------------|
| Part Number                              | PPIQADIN14DA                                              |
| RDM support                              | Yes                                                       |
| Operating Voltage                        | 24 VDC (Requires external power supply)                   |
| Power Consumption                        | 10W                                                       |
| Number of DMX ports                      | 4                                                         |
| Number of sACN/ArtNet universes          | 1                                                         |
| Signal processing                        | Art-Net or sACN to DMX512 converter                       |
| Power Input                              | Pluggable Terminal Block (PTB) 2-terminal <sup>1</sup>    |
| Ethernet type                            | 10 / 100 Base-T                                           |
| Ethernet port                            | RJ45                                                      |
| DMX ports                                | 4x Pluggable Terminal Block (PTB) 3-terminal <sup>1</sup> |
| Configuration                            | Use built-in webserver or dedicated software              |
| Operating Temp.                          | -22 °F - 104 °F [-30 °C - +40 °C]                         |
| Dimensions (HxWxD)                       | 1.55" x 4.1" x 3.63" [39.5 x 104 x 92.3 mm]               |
| Weight                                   | 6.13 oz [174 g]                                           |
| 1 Included                               | ·                                                         |