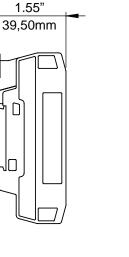

## 4-UNIVERSE, ETHERNET-DMX NODE DIN RAIL MOUNT

| ProPlex DIN Rail IQ 4 RDM Specifications |                                                           |
|------------------------------------------|-----------------------------------------------------------|
| Part Number                              | PPIQADIN14DA                                              |
| RDM support                              | Yes                                                       |
| Operating Voltage                        | 24 VDC (Requires external power supply)                   |
| Power Consumption                        | 10W                                                       |
| Number of DMX ports                      | 4                                                         |
| Number of sACN/ArtNet universes          | 1                                                         |
| Signal processing                        | Art-Net or sACN to DMX512 converter                       |
| Power Input                              | Pluggable Terminal Block (PTB) 2-terminal <sup>1</sup>    |
| Ethernet type                            | 10 / 100 Base-T                                           |
| Ethernet port                            | RJ45                                                      |
| DMX ports                                | 4x Pluggable Terminal Block (PTB) 3-terminal <sup>1</sup> |
| Configuration                            | Use built-in webserver or dedicated software              |
| Operating Temp.                          | -22 °F - 104 °F [-30 °C - +40 °C]                         |
| Dimensions (HxWxD)                       | 1.55" x 4.1" x 3.63" [39.5 x 104 x 92.3 mm]               |
| Weight                                   | 6.13 oz [174 g]                                           |
| 1 Included                               | ·                                                         |