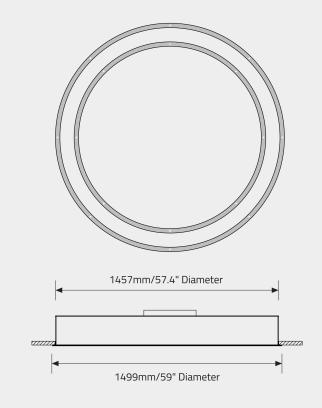

**Centre disc:** For non illuminating center version, drywall disc to be supplied and installed by others. Drywall disc to be painted to match ceiling.

Versions: Recessed luminaires available in three diameters: 685mm/27", 1092mm/43" and 1495mm/59".

#### MOUNTING & OPTICS

|                 |              | Catalog Number<br>94 1101 | Туре |
|-----------------|--------------|---------------------------|------|
| sixteen5hundred |              |                           |      |
| -               | Submitted By | Notes                     |      |
|                 | 16500, INC   |                           |      |
|                 |              |                           |      |