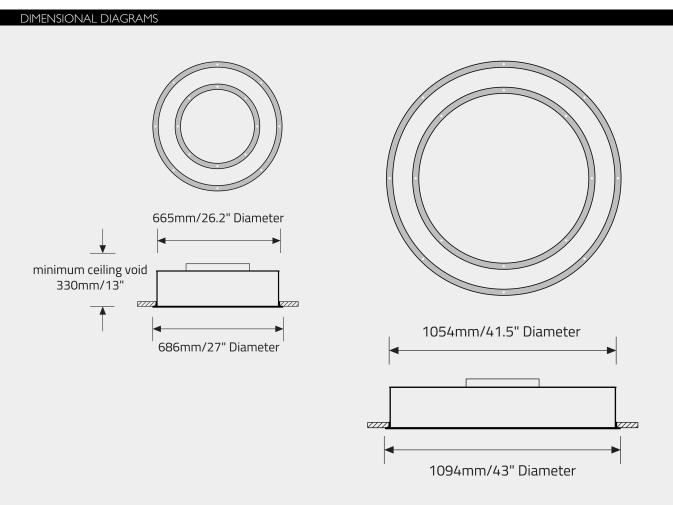

**Centre disc:** For non illuminating center version, drywall disc to be supplied and installed by others. Drywall disc to be painted to match ceiling.

Versions: Recessed luminaires available in three diameters: 685mm/27", 1092mm/43" and 1495mm/59".

#### MOUNTING & OPTICS

|                 |              | Catalog Number<br>94 1101 | Туре |
|-----------------|--------------|---------------------------|------|
| sixteen5hundred |              |                           |      |
| -               | Submitted By | Notes                     |      |
|                 | 16500, INC   |                           |      |
|                 |              |                           |      |