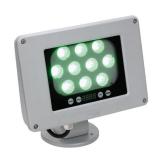

## Dyna Flood QA / QW

The **Dyna Flood QA / QW** is a high-power LED flood unit that utilizes Acclaim's quad color technology with your choice or RGBA or RGBW. The Dyna Flood also features an auto switching multi-voltage power supply and on-board touch sensitive menu. It is the perfect solution for dynamic illumination of facades, structures, landscapes, and monuments.

### **SPECIFICATIONS**

| Color                 | RGBA or RGBW (6000K White) Quad Module               |
|-----------------------|------------------------------------------------------|
| Beam Angle            | 20°, 40°, 80°, 20° x 60°                             |
| Power Consumption     | 60W                                                  |
| Total Lumens          | 1579 @ 20° RGBW                                      |
| Efficacy (Im/W)       | 26.3                                                 |
| Lumen Maintenance     | 70% @ 150,000 Hours (25° C)                          |
| Finish                | Grey (Standard), Black & White (Optional)            |
| Housing               | Die Cast Aluminum                                    |
| Operating Temperature | -40°F to 113°F (-40°C to 45°C)                       |
| Operating Voltage     | 100-277VAC, 50/60 Hz                                 |
| Control               | DMX-512, 4 DMX Channels Per Fixture                  |
| Fixture Connectors    | 4' IP Rated Power & Signal Cables, Bare End Wires    |
| Mounting              | Mounts to a Standard 4" Round Electrical Box         |
| Rating                | IP 66, Wet Location                                  |
| Warranty              | 5 Years                                              |
| Weight                | 8 lbs. (3.6 kg)                                      |
| Dimensions            | W 9.75" x H 9" x L 6.87"<br>(247mm x228 mm x 175 mm) |
| Certifications        | .ŒV. C€                                              |