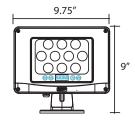

### **DIMENSIONS**

### **SPECIFICATIONS**

| Color                 | RGBA or RGBW (6000K White) Quad Module               |
|-----------------------|------------------------------------------------------|
| Beam Angle            | 20°, 40°, 80°, 20° x 60°                             |
| Power Consumption     | 60W                                                  |
| Total Lumens          | 1579 @ 20° RGBW                                      |
| Efficacy (Im/W)       | 26.3                                                 |
| Lumen Maintenance     | 70% @ 150,000 Hours (25° C)                          |
| Finish                | Grey (Standard), Black & White (Optional)            |
| Housing               | Die Cast Aluminum                                    |
| Operating Temperature | -40°F to 113°F (-40°C to 45°C)                       |
| Operating Voltage     | 100-277VAC, 50/60 Hz                                 |
| Control               | DMX-512, 4 DMX Channels Per Fixture                  |
| Fixture Connectors    | 4' IP Rated Power & Signal Cables, Bare End Wires    |
| Mounting              | Mounts to a Standard 4" Round Electrical Box         |
| Rating                | IP 66, Wet Location                                  |
| Warranty              | 5 Years                                              |
| Weight                | 8 lbs. (3.6 kg)                                      |
| Dimensions            | W 9.75" x H 9" x L 6.87"<br>(247mm x228 mm x 175 mm) |
| Certifications        | .ŒV. C€                                              |