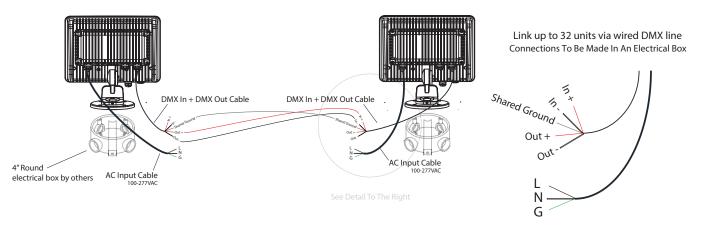

| 8 lbs. (3.6 kg)                                      |
| Dimensions            | W 9.75" x H 9" x L 6.87"<br>(247mm x228 mm x 175 mm) |
| Certifications        | .ŒV. C€                                              |

### **DIMENSIONS**







# **ACCLAIM**LIGHTING

# Dyna Flood QA / QW

|  | Client:     |  |
|--|-------------|--|
|  | Project:    |  |
|  | Type:       |  |
|  | Order Code: |  |
|  | Quantity:   |  |

### ORDER CODES \*indicates special order



### **RELATED COMPONENTS**

| DYNAFQWG  | Dyna Flood QA / QW Wire Guard |
|-----------|-------------------------------|
| DYNAFGS   | Dyna Flood Glare Shield       |
| DYNAFEB6  | Dyna Flood Extender Bar 6"    |
| DYNAFEB12 | Dyna Flood Extender Bar 12"   |
| DYNAFEB36 | Dyna Flood Extender Bar 36"   |

### **WIRING**