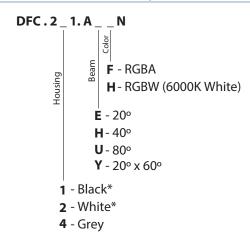

ctors    | 4' IP Rated Power & Signal Cables, Bare End Wires    |
| Mounting              | Mounts to a Standard 4" Round Electrical Box         |
| Rating                | IP 66, Wet Location                                  |
| Warranty              | 5 Years                                              |
| Weight                | 8 lbs. (3.6 kg)                                      |
| Dimensions            | W 9.75" x H 9" x L 6.87"<br>(247mm x228 mm x 175 mm) |
| Certifications        | .ŒV. C€                                              |

### **DIMENSIONS**







# **ACCLAIM**LIGHTING

# Dyna Flood QA / QW

|  | Client:     |  |
|--|-------------|--|
|  | Project:    |  |
|  | Type:       |  |
|  | Order Code: |  |
|  | Quantity:   |  |

### ORDER CODES \*indicates special order



### **RELATED COMPONENTS**

| DYNAFQWG  | Dyna Flood QA / QW Wire Guard |
|-----------|-------------------------------|
| DYNAFGS   | Dyna Flood Glare Shield       |
| DYNAFEB6  | Dyna Flood Extender Bar 6"    |
| DYNAFEB12 | Dyna Flood Extender Bar 12"   |
| DYNAFEB36 | Dyna Flood Extender Bar 36"   |

### **WIRING**