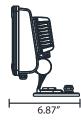

### **DIMENSIONS**

### **SPECIFICATIONS**

| Color                 | RGBA or RGBW (6000K White) Quad Module               |
|-----------------------|------------------------------------------------------|
| Beam Angle            | 20°, 40°, 80°, 20° x 60°                             |
| Power Consumption     | 60W                                                  |
| Total Lumens          | 1579 @ 20° RGBW                                      |
| Efficacy (Im/W)       | 26.3                                                 |
| Lumen Maintenance     | 70% @ 150,000 Hours (25° C)                          |
| Finish                | Grey (Standard), Black & White (Optional)            |
| Housing               | Die Cast Aluminum                                    |
| Operating Temperature | -40°F to 113°F (-40°C to 45°C)                       |
| Operating Voltage     | 100-277VAC, 50/60 Hz                                 |
| Control               | DMX-512, 4 DMX Channels Per Fixture                  |
| Fixture Connectors    | 4' IP Rated Power & Signal Cables, Bare End Wires    |
| Mounting              | Mounts to a Standard 4" Round Electrical Box         |
| Rating                | IP 66, Wet Location                                  |
| Warranty              | 5 Years                                              |
| Weight                | 8 lbs. (3.6 kg)                                      |
| Dimensions            | W 9.75" x H 9" x L 6.87"<br>(247mm x228 mm x 175 mm) |
| Certifications        | .ŒV. C€                                              |