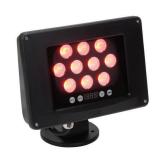

## Dyna Flood QA / QW

The **Dyna Flood QA / QW** is a high-power LED flood unit that utilizes Acclaim's quad color technology with your choice or RGBA or RGBW. The Dyna Flood also features an auto switching multi-voltage power supply and on-board touch sensitive menu. It is the perfect solution for dynamic illumination of facades, structures, landscapes, and monuments.

### **SPECIFICATIONS**

| Color                 | RGBA or RGBW (6000K White) Quad Module               |
|-----------------------|------------------------------------------------------|
| Beam Angle            | 20°, 40°, 80°, 20° x 60°                             |
| Power Consumption     | 60W                                                  |
| Total Lumens          | 1579 @ 20° RGBW                                      |
| Efficacy (Im/W)       | 26.3                                                 |
| Lumen Maintenance     | 70% @ 150,000 Hours (25° C)                          |
| Finish                | Grey (Standard), Black & White (Optional)            |
| Housing               | Die Cast Aluminum                                    |
| Operating Temperature | -40°F to 113°F (-40°C to 45°C)                       |
| Operating Voltage     | 100-277VAC, 50/60 Hz                                 |
| Control               | DMX-512, 4 DMX Channels Per Fixture                  |
| Fixture Connectors    | 4' IP Rated Power & Signal Cables, Bare End Wires    |
| Mounting              | Mounts to a Standard 4" Round Electrical Box         |
| Rating                | IP 66, Wet Location                                  |
| Warranty              | 5 Years                                              |
| Weight                | 8 lbs. (3.6 kg)                                      |
| Dimensions            | W 9.75" x H 9" x L 6.87"<br>(247mm x228 mm x 175 mm) |
| Certifications        | .ŒV. C€                                              |