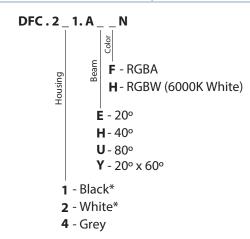

|
| Fixture Connectors    | 4' IP Rated Power & Signal Cables, Bare End Wires    |
| Mounting              | Mounts to a Standard 4" Round Electrical Box         |
| Rating                | IP 66, Wet Location                                  |
| Warranty              | 5 Years                                              |
| Weight                | 8 lbs. (3.6 kg)                                      |
| Dimensions            | W 9.75" x H 9" x L 6.87"<br>(247mm x228 mm x 175 mm) |
| Certifications        | .€Dus C€                                             |

### **DIMENSIONS**







# **ACCLAIM**LIGHTING

## Dyna Flood QA / QW

| Client:     |  |
|-------------|--|
| Project:    |  |
| Type:       |  |
| Order Code: |  |
| Quantity:   |  |

### ORDER CODES \*indicates special order



### **RELATED COMPONENTS**

| DYNAFQWG  | Dyna Flood QA / QW Wire Guard |
|-----------|-------------------------------|
| DYNAFGS   | Dyna Flood Glare Shield       |
| DYNAFEB6  | Dyna Flood Extender Bar 6"    |
| DYNAFEB12 | Dyna Flood Extender Bar 12"   |
| DYNAFEB36 | Dyna Flood Extender Bar 36"   |

### **WIRING**