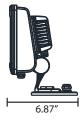

### **DIMENSIONS**

### **SPECIFICATIONS**

| Color                 | RGBA or RGBW (6000K White) Quad Module               |
|-----------------------|------------------------------------------------------|
| Beam Angle            | 20°, 40°, 80°, 20° x 60°                             |
| Power Consumption     | 60W                                                  |
| Total Lumens          | 1579 @ 20º RGBW                                      |
| Efficacy (Im/W)       | 26.3                                                 |
| Lumen Maintenance     | 70% @ 150,000 Hours (25° C)                          |
| Finish                | Grey (Standard), Black & White (Optional)            |
| Housing               | Die Cast Aluminum                                    |
| Operating Temperature | -40°F to 113°F (-40°C to 45°C)                       |
| Operating Voltage     | 100-277VAC, 50/60 Hz                                 |
| Control               | DMX-512, 4 DMX Channels Per Fixture                  |
| Fixture Connectors    | 4' IP Rated Power & Signal Cables, Bare End Wires    |
| Mounting              | Mounts to a Standard 4" Round Electrical Box         |
| Rating                | IP 66, Wet Location                                  |
| Warranty              | 5 Years                                              |
| Weight                | 8 lbs. (3.6 kg)                                      |
| Dimensions            | W 9.75" x H 9" x L 6.87"<br>(247mm x228 mm x 175 mm) |
| Certifications        | .€Dus C€                                             |