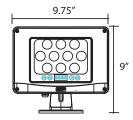

### **DIMENSIONS**

### **SPECIFICATIONS**

| Color                 | RGBA or RGBW (6000K White) Quad Module               |
|-----------------------|------------------------------------------------------|
| Beam Angle            | 20°, 40°, 80°, 20° x 60°                             |
| Power Consumption     | 60W                                                  |
| Total Lumens          | 1579 @ 20º RGBW                                      |
| Efficacy (Im/W)       | 26.3                                                 |
| Lumen Maintenance     | 70% @ 150,000 Hours (25° C)                          |
| Finish                | Grey (Standard), Black & White (Optional)            |
| Housing               | Die Cast Aluminum                                    |
| Operating Temperature | -40°F to 113°F (-40°C to 45°C)                       |
| Operating Voltage     | 100-277VAC, 50/60 Hz                                 |
| Control               | DMX-512, 4 DMX Channels Per Fixture                  |
| Fixture Connectors    | 4' IP Rated Power & Signal Cables, Bare End Wires    |
| Mounting              | Mounts to a Standard 4" Round Electrical Box         |
| Rating                | IP 66, Wet Location                                  |
| Warranty              | 5 Years                                              |
| Weight                | 8 lbs. (3.6 kg)                                      |
| Dimensions            | W 9.75" x H 9" x L 6.87"<br>(247mm x228 mm x 175 mm) |
| Certifications        | .€Dus C€                                             |