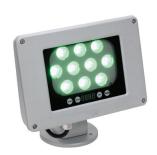

### Dyna Flood QA / QW

The **Dyna Flood QA / QW** is a high-power LED flood unit that utilizes Acclaim's quad color technology with your choice or RGBA or RGBW. The Dyna Flood also features an auto switching multi-voltage power supply and on-board touch sensitive menu. It is the perfect solution for dynamic illumination of facades, structures, landscapes, and monuments.

### **SPECIFICATIONS**

| Color                 | RGBA or RGBW (6000K White) Quad Module               |
|-----------------------|------------------------------------------------------|
| Beam Angle            | 20°, 40°, 80°, 20° x 60°                             |
| Power Consumption     | 60W                                                  |
| Total Lumens          | 1579 @ 20º RGBW                                      |
| Efficacy (Im/W)       | 26.3                                                 |
| Lumen Maintenance     | 70% @ 150,000 Hours (25° C)                          |
| Finish                | Grey (Standard), Black & White (Optional)            |
| Housing               | Die Cast Aluminum                                    |
| Operating Temperature | -40°F to 113°F (-40°C to 45°C)                       |
| Operating Voltage     | 100-277VAC, 50/60 Hz                                 |
| Control               | DMX-512, 4 DMX Channels Per Fixture                  |
| Fixture Connectors    | 4' IP Rated Power & Signal Cables, Bare End Wires    |
| Mounting              | Mounts to a Standard 4" Round Electrical Box         |
| Rating                | IP 66, Wet Location                                  |
| Warranty              | 5 Years                                              |
| Weight                | 8 lbs. (3.6 kg)                                      |
| Dimensions            | W 9.75" x H 9" x L 6.87"<br>(247mm x228 mm x 175 mm) |
| Certifications        | .€Dus C€                                             |