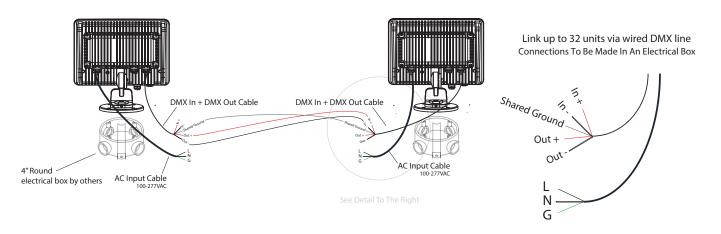

|
| Weight                | 8 lbs. (3.6 kg)                                      |
| Dimensions            | W 9.75" x H 9" x L 6.87"<br>(247mm x228 mm x 175 mm) |
| Certifications        | .€Dus C€                                             |

### **DIMENSIONS**







# **ACCLAIM**LIGHTING

## Dyna Flood QA / QW

| Client:     |  |
|-------------|--|
| Project:    |  |
| Type:       |  |
| Order Code: |  |
| Quantity:   |  |

### ORDER CODES \*indicates special order



### **RELATED COMPONENTS**

| DYNAFQWG  | Dyna Flood QA / QW Wire Guard |
|-----------|-------------------------------|
| DYNAFGS   | Dyna Flood Glare Shield       |
| DYNAFEB6  | Dyna Flood Extender Bar 6"    |
| DYNAFEB12 | Dyna Flood Extender Bar 12"   |
| DYNAFEB36 | Dyna Flood Extender Bar 36"   |

### **WIRING**