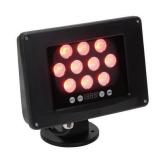

### Dyna Flood QA / QW

The **Dyna Flood QA / QW** is a high-power LED flood unit that utilizes Acclaim's quad color technology with your choice or RGBA or RGBW. The Dyna Flood also features an auto switching multi-voltage power supply and on-board touch sensitive menu. It is the perfect solution for dynamic illumination of facades, structures, landscapes, and monuments.

### **SPECIFICATIONS**

| Color                 | RGBA or RGBW (6000K White) Quad Module               |
|-----------------------|------------------------------------------------------|
| Beam Angle            | 20°, 40°, 80°, 20° x 60°                             |
| Power Consumption     | 60W                                                  |
| Total Lumens          | 1579 @ 20º RGBW                                      |
| Efficacy (Im/W)       | 26.3                                                 |
| Lumen Maintenance     | 70% @ 150,000 Hours (25° C)                          |
| Finish                | Grey (Standard), Black & White (Optional)            |
| Housing               | Die Cast Aluminum                                    |
| Operating Temperature | -40°F to 113°F (-40°C to 45°C)                       |
| Operating Voltage     | 100-277VAC, 50/60 Hz                                 |
| Control               | DMX-512, 4 DMX Channels Per Fixture                  |
| Fixture Connectors    | 4' IP Rated Power & Signal Cables, Bare End Wires    |
| Mounting              | Mounts to a Standard 4" Round Electrical Box         |
| Rating                | IP 66, Wet Location                                  |
| Warranty              | 5 Years                                              |
| Weight                | 8 lbs. (3.6 kg)                                      |
| Dimensions            | W 9.75" x H 9" x L 6.87"<br>(247mm x228 mm x 175 mm) |
| Certifications        | .€Dus C€                                             |