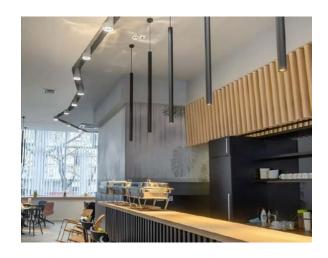

https://targettiusa.net/oz-48v/

Designed for Armstrong® Woodworks®

Designed exclusively in collaboration with Armstrong® to install easily in standard length Armstrong® Woodworks Grille, Woodworks Grille Tegular

Designed for Armstrong® Pre-Cut Panel®

This is how perfect works:

- Snap-in Mounting System
- Seismically Rated
- No cutting
- No mess
- No mistakes

https://www.xalusa.com/en/products/overview/VOL19v1%2520-%2520XAL%2520US%2520-%25201/PANO/

https://waldmannlighting.com/

Designed for Armstrong® Woodworks®

Designed exclusively in collaboration with Armstrong® to install easily in standard length Armstrong® Woodworks Grille, Woodworks Grille Tegular

https://winonalighting.acuitybrands.com/products/family/wincove