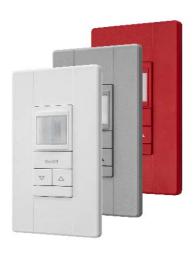

### NEW AESTHETIC WALL SWITCHES

The sleek, modern design of the nWSXA enhances the aesthetic of a space while offering occupancy and/or daylighting. This sensor is ideal for private offices, private rest rooms, copy rooms, closets or any small enclosed spaces.

https://nlight.acuitybrands.com/products/detail/1158366/nlight/nwsxa-family

https://www.acuitybrands.com/products/detail/981468/nlight/nlightr-unitouch

For more product information or to schedule a sample case viewing please contact your local 16500 salesperson.