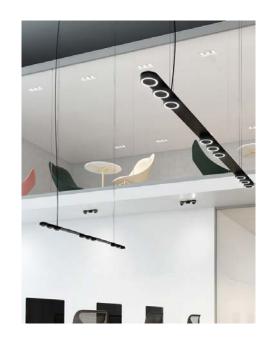

## $\frac{a \cdot l i g h t}{ALOFT ALO2}$

Aloft allows
designers to create
unique
configurations. By
manipulating a
horizontal rotation of
200° Aloft can be
shaped in countless
ways and locked in
place to create the
desired design.