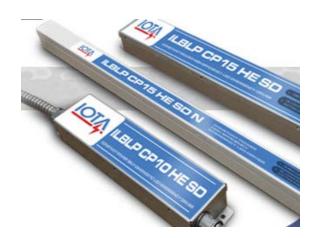

https://indy.acuitybrands.com/products/detail/665707/indy/l6-housing/

watt and 15-watt emergency LED driver solutions featuring advanced low-profile technology! IOTA ILBLP CP10 and ILBLP CP15 These reduced profiles simplify the process of incorporating powerful in dual flex, no-flex, and narrow profile configurations to fixture requirements.

https://www.iotaengineering.com/