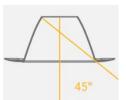

### ↑ CULUX°

The initia<sup>™</sup> family creates
exceptionally quiet ceilings. With 45-degree visual cutoff to source and source image,
Aculux initia<sup>™</sup> keeps the attention where it belongs ... away from the ceiling plane.