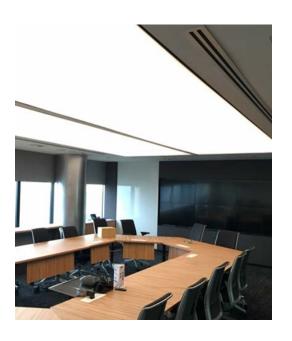

#### SOFT SQUARE

The optically engineered diffuser throws the light downwards exactly where it is required, whilst creating a subtle indirect glow on the ceiling. Ideally suited for atriums, lobbies, boardrooms and reception.

https://betacalco.com/products/soft-sq/configurator