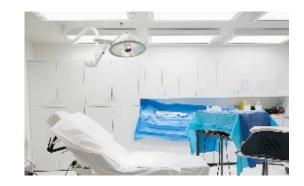

https://insights.acuitybrands.com/new-products/new-cylinders-from-gotham-2

Surgeries and procedures require a focused hand and even more focused lighting. Using dual-color channels and optional nLight® controls, the new HSTL Troffer from Healthcare Lighting delivers for enhanced visual acuity. See the difference in your surgical suite, clean room, and exam or procedure.