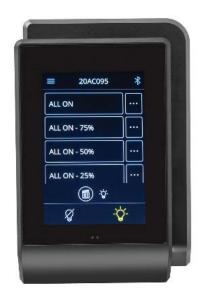

#### NLIGHT UNITOUCH

The nLight® UNITOUCH is an integrated touchscreen wall switch providing seamless control of multiple luminaires and devices on the nLight lighting controls platform through a single piece of glass, and wirelessly through the myPersonify mobile app.

https://nlight.acuitybrands.com/products/detail/1158366/nlight/nwsxa-family

https://www.acuitybrands.com/products/detail/981468/nlight/nlightr-unitouch

For more product information or to schedule a sample case viewing please contact your local 16500 salesperson.