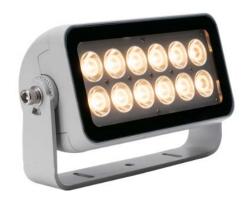

## ACCLAIM LIGHTING FLOOD ONE EO

Flood One EO is a high output, outdoor rated, white LED floodlight with very low-profile design to fit into small spaces. It is ideal for facade lighting applications and as an area floodlight.

https://acclaimlighting.com/flood-one-eo