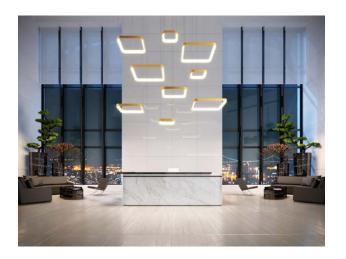

#### SOFT SQUARE

The optically engineered diffuser throws the light downwards exactly where it is required, whilst creating a subtle indirect glow on the ceiling. Ideally suited for atriums, lobbies, boardrooms and reception.

https://betacalco.com/products/soft-sq/configurator