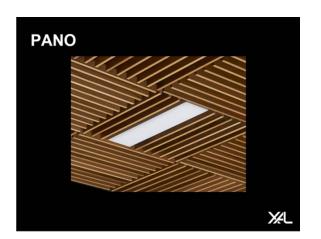

Designed for Armstrong® Pre-Cut Panel®

This is how perfect works:

- Snap-in Mounting System
- Seismically Rated
- No cutting
- No mess
- No mistakes

https://www.xalusa.com/en/products/overview/VOL19v1%2520-%2520XAL%2520US%2520-%25201/PANO/