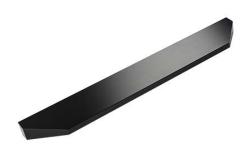

#### **DESIGNER XAP**

The Designer Series manufactured out of UV stable wood and corn pulp. Maybe recycled or composed. 3D printed.

https://lumenart.com/images/designer/x-series/xap\_specs.pdf

Blade combines a sleek, patent pending design combined with high performance, full cut off optics to achieve unobtrusive illumination of a space or path of egress. Multiple lengths are available to match a given door opening and our quick-mount system facilitates installation and maintenance.