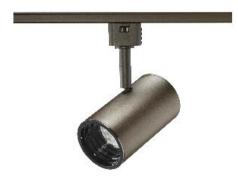

#### R605L TRAC **HEAD**

The cylindrical Juno Trac-Lites™ R605L LED track fixture is compact in size but big on performance producing upwards of 1,000 lumens from only 10.5 watts. With a bevy of options and accessories from which to choose, the R605L is the perfect complement to our wildly popular R605L and suitable for an even wider range of applications.

https://www.acuitybrands.com/products/detail/747855/juno/r605l-trac-head

The Ligman faux timber sets the standard for the latest innovations in timber finish on aluminum worldwide. The timber look on aluminum is both gorgeous and adaptable to a variety of uses from poles, bollards and sconces. Ligman utilizes innovations in faux timber on aluminum technology to create stunning materials for both commercial and residential applications