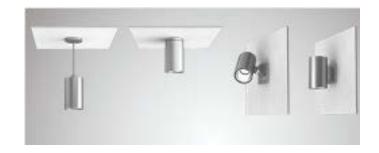

#### **CYLINDERS**

Gotham's recently improved downlights have been precisely engineered into a cylinder platform. With increased efficiencies, they have developed smaller minimalistic cylinder chassis and created a comprehensive offering of mounting options giving a uniform aesthetic throughout the entire family.

https://insights.acuitybrands.com/new-products/new-cylinders-from-gotham-2

Surgeries and procedures require a focused hand and even more focused lighting. Using dual-color channels and optional nLight® controls, the new HSTL Troffer from Healthcare Lighting delivers for enhanced visual acuity. See the difference in your surgical suite, clean room, and exam or procedure.