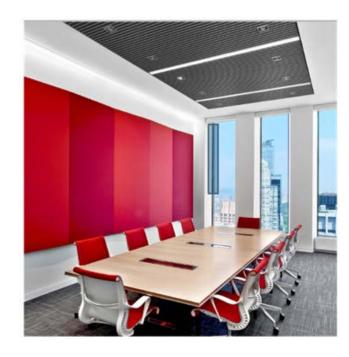

#### SOFT SQUARE

The optically engineered diffuser throws the light downwards exactly where it is required, whilst creating a subtle indirect glow on the ceiling. Ideally suited for atriums, lobbies, boardrooms and reception.