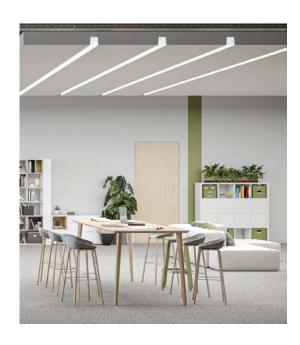

http://www.pinnacle-ltg.com/products/family/chute/

M36 LED Regressed lighting offers the advantages a hidden light source and energy efficiency. Regressed lighting attractively fits into any kind of ceiling and can be applied for commercial, retail, and various other applications to transform general lighting into something special.