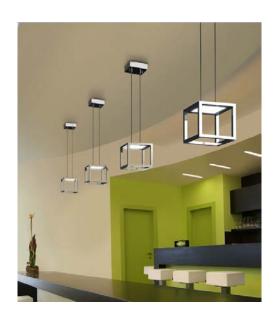

## BLACKJACK® BOXER PENDENT

Simple squared rods form a square fixture frame in this highefficiency LED pendant. Edge lit panel at the top sends illumination through the open sides and bottom.

https://www.blackjacklighting.com/fixtures/boxer-pendant