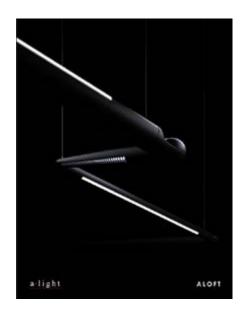

## $\frac{a \cdot l i g h t}{ALOFT ALO2}$

Aloft allows
designers to create
unique
configurations. By
manipulating a
horizontal rotation of
200° Aloft can be
shaped in countless
ways and locked in
place to create the
desired design.

https://www.alights.com/products/interior-lighting/aloft/alo2