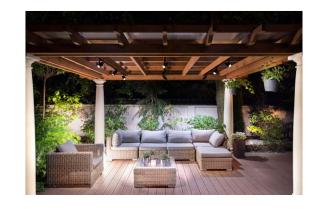

#### BIONIC PRO SERIES

Not just NEXT\_GEN. An entirely NEW-GEN. Future forward optical engineering for lenscentric control like never before.

https://www.prulite.com/?s=bionic+series

Modern, innovative, and personalized, PureEdge Lighting's latest developments defy the boundaries of traditional lighting to allow for a design that is truly your own. Offers the flexibility of 2-Circuit Track Lighting in an exterior environment • Powder coat, marine-grade finish for use near the Ocean • Uses 12VAC low voltage wiring without the need for conduit pipe