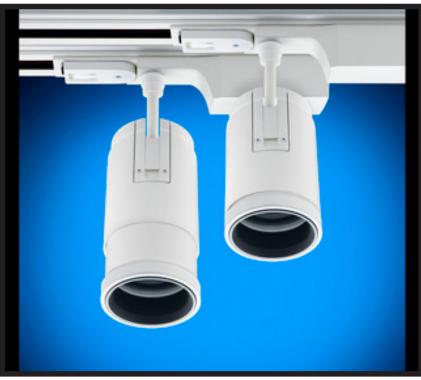

#### LZ Zoom by LSI

These compact spotlights offer zoom functionality to easily adjust beam spreads from 5° to 50°.

The LZ ZOOM Luminaire is a compact, stemmed spotlight designed with zoom functionality to allow the beam to be easily adjusted from a narrow 5 degree spot to a 50 degree flood. Powered by a COB LED, the luminaire features unmatched optical performance with 30,000 CBCP at 5 degrees, using only 20 watts.

COB LED panel and driver are field replaceable.