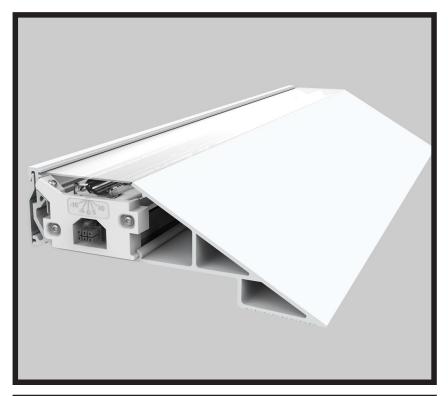

#### Wincove by Winona

Built from the Winona® legacy of building solutions that enhance architectural features, the Wincove™ integrated cove system combines aesthetics with a robust system design to deliver a consistently, installation -friendly experience.

•Two extrusion profiles: knife edge and square edge

•Each extrusion profile has two mounting options: mud-in and dry wall

•Standard inside and outside 90-degree welded corners

•Two distributions: Symmetric and Asymmetric

•Clear and frosted wipe-down lens options