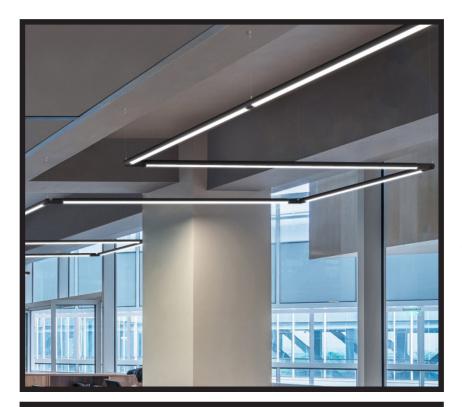

#### Aloft by a.light

With fully articulating elbows and connectors, Aloft allows designers to create unique configurations. By manipulating a horizontal rotation of 200° Aloft can be shaped in countless ways and locked in place to create the desired design. And a 360° rotation joiner enables full control of the direction of the light. Installation and onsite adjustment is simplified with an innovative plug and play connection system that clicks sections together with ease.