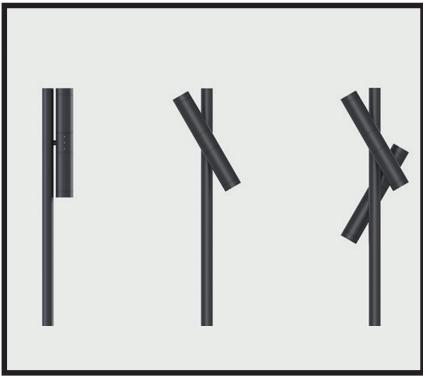

#### Aloft by a.light

With fully articulating elbows and connectors, Aloft allows designers to create unique configurations. By manipulating a horizontal rotation of 200° Aloft can be shaped in countless ways and locked in place to create the desired design. And a 360° rotation joiner enables full control of the direction of the light. Installation and onsite adjustment is simplified with an innovative plug and play connection system that clicks sections together with ease.