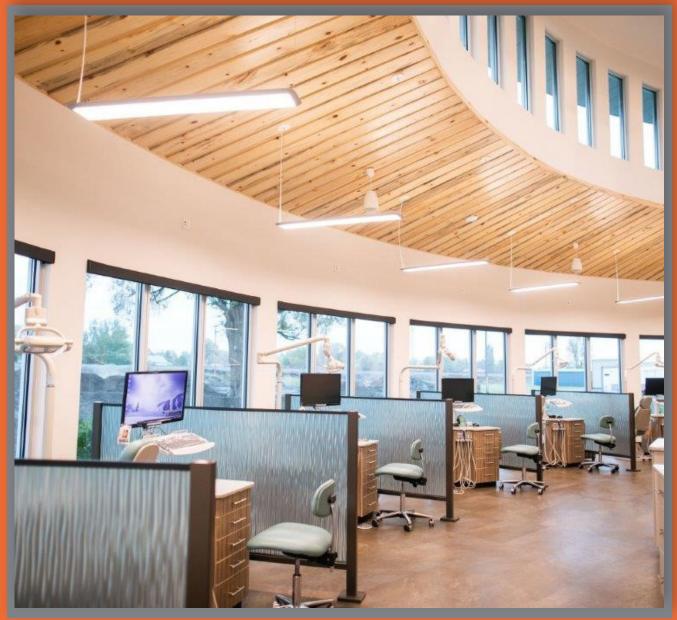

#### **PRODUCT UPDATES**

DR. JUSTIN WARD OFFICE - BURLEY, IDAHO

SPECIFIER: MATLACK/VAN EVERY DESIGN FEATURED PRODUCT: PEERLESS LIGHTING VELLUM LINEAR SUSPENDED