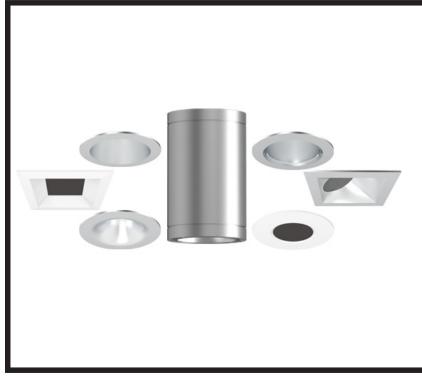

### Aculux initia<sup>™</sup> Affordable Elegance

#### inita by Aculux

Aculux initia<sup>™</sup> 3″ is our newest architectural luminaire suited for budget-sensitive projects while delivering exceptional performance and design flexibility.

initia<sup>™</sup> is a comprehensive family of round and square recessed adjustable, downlight and wall wash luminaires delivering up to 1500 Lumens.

The initia<sup>™</sup> family creates exceptionally quiet ceilings. With 45-degree visual cutoff to source and source image, Aculux initia<sup>™</sup> keeps the attention where it belongs ... away from the ceiling plane.