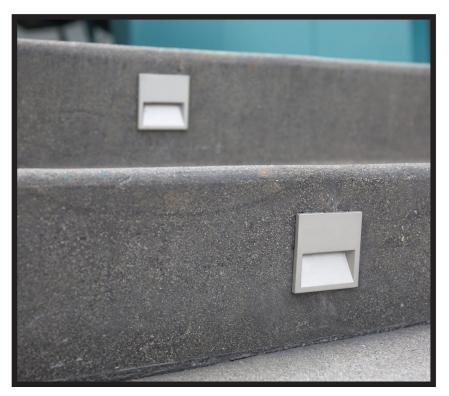

ZEDGE (pictiured) is the Targetti LED step marker with a minimal design and compact size (2.5"x2.5"). Available with three "trims plates" that deliver three distinct light effects, ZEDGE's versatility extends to a full palette of architectural colors and finishes that serve both indoor and outdoor architectural applications.