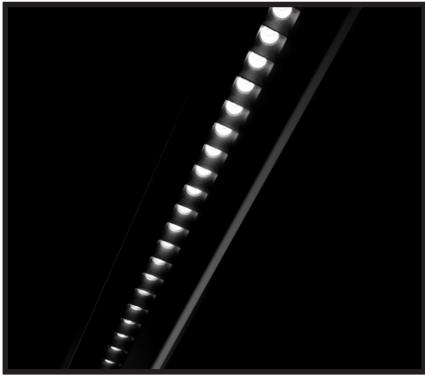

### Renna by Peerless

Peerless® Renna™ is more than just a luminaire, it's a lighting solution that combines the features that matter most to you: visual comfort, greater control, sleek design and easy installation, all in a cost-effective solution. Position Renna as a statement piece with various transition pieces that stand out in a design, or keep it simple with a linear run. Renna is also available with a wall wash distribution.

Renna is also the first product to feature the new Modulus™ technology. Modulus simplifies installation with one power drop for up to 32 feet of luminaires, reducing labor cost and troubleshooting woes for everyone.