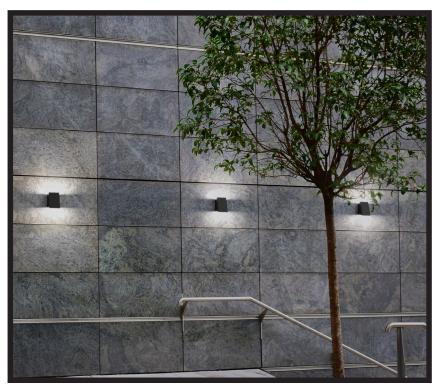

#### Cliff by Eureka

Ideal for illuminating exterior facades, entrances, yards and terraces while adding a modern edge, Cliff is a minimalist wall mounted luminaire that enables multiple design options in the same compact package.

Available in single or dual light direction, Cliff can be arranged to create different lighting patterns to meet aesthetic or functional needs of a space.

The luminaire can be installed in two different vertical orientations, encouraging designers to play with the luminaire silhouette to create a composition. Cliff is built to withstand the elements: it is IP65 and UL WET rated.